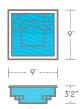

#### **Pool Sizes**

9' x 9' 3'2"

- Room for seven people means you can share the luxury.
- **2. Luxurious bubbling water** relieves tension, reduces stress and promotes overall wellness.
- Non-skid surface on the floor, benches, and steps is easy on your feet and your swimsuit.
- **4.** Raised or flush construction application gives you installation options.
- **5.** Auto-cover ready to help you keep your new spa safe and clean.

9' x 9' 3'2"

\*Non-Diving Pool