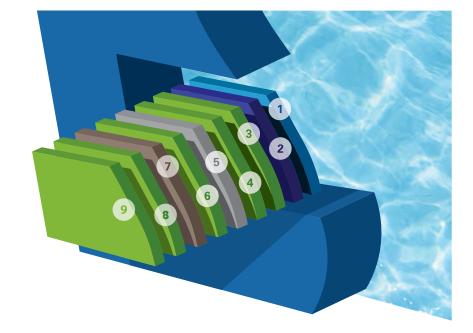

## **Nine Layers Of Strength**

#### The Composite Sandwich of Awesomeness

Let's think of a fiberglass pool shell as a huge sandwich. A sandwich is a composite, which basically means it's made up of different materials. Each material is applied in layers with the goal of giving the entire sandwich maximum flavor.

Such is the case with a fiberglass pool, which is also a composite. It's manufactured in multiple layers with each layer serving to maximize the strength and durability of the entire structure. In other words, our fiberglass pool is thought of as a sandwich of strength. Hence, we affectionately refer to our unique manufacturing methodology as our Composite Sandwich of Awesomeness. Here's what we put in it:

- 1. Gel coat.
- 2. 100% vinvl ester barrier coat.
- 3. First application of chopped fiberglass.
- 4. Second application of chopped fiberglass.
- 5. Hand-laid woven roving fiberglass.
- 6. Third application of chopped fiberglass.

- 7. Honeycomb core.
- 8. Fourth application of chopped fiberglass.
- 9. Fifth application of chopped fiberglass.

\*Handrail, rope with floats, and safety equipment may have been removed for photography purposes. Thursday Pools requires its pools to be installed with a handrail and be in compliance with all federal, state and local building codes.