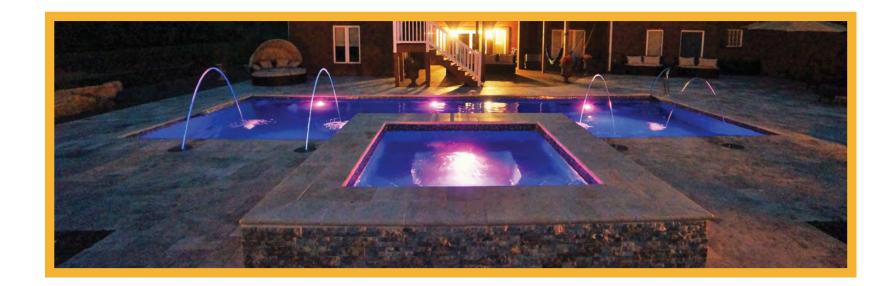

# Spa

### **Add-on Luxury**

If you're looking for the ultimate in luxury and relaxation, adding a spa to your pool is certain to deliver. Go ahead. You deserve it.