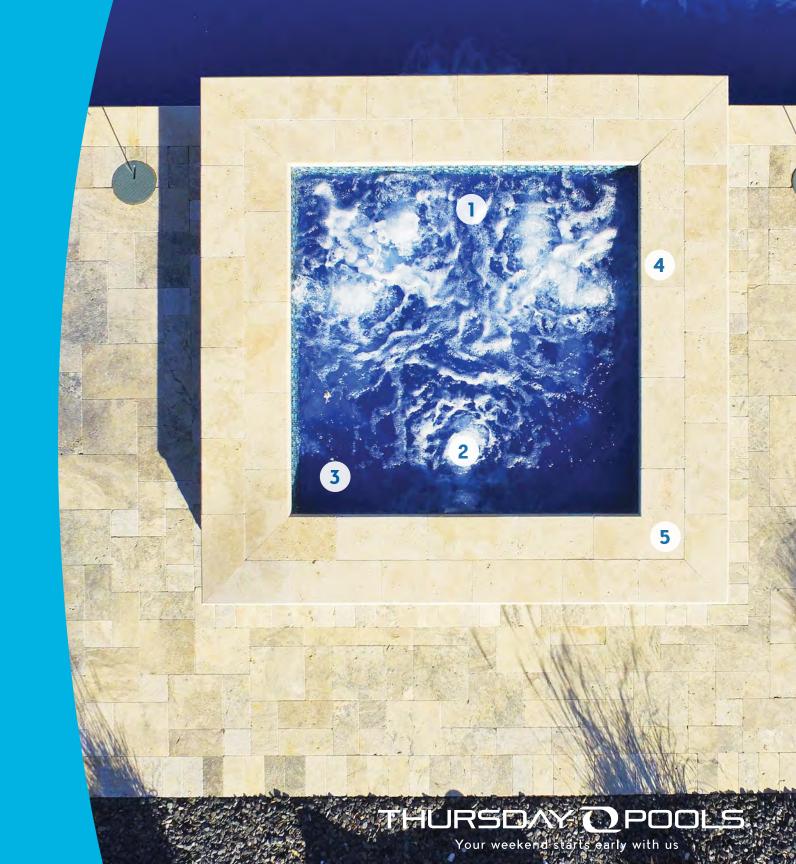

#### **Pool Sizes**

9' x 9' 3'2"

- Room for seven people means you can share the luxury.
- **2. Luxurious bubbling water** relieves tension, reduces stress and promotes overall wellness.
- Non-skid surface on the floor, benches, and steps is easy on your feet and your swimsuit.
- **4.** Raised or flush construction application gives you installation options.
- **5.** Auto-cover ready to help you keep your new spa safe and clean.